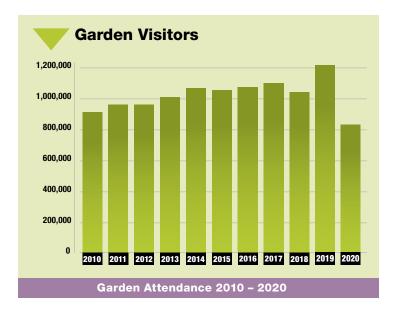

#### **Growing and Inquisitive Audience**

- More than 800,000 visitors annually
- 15 million page views annually
- 240,000 monthly email recipients
- 152,600 Facebook likes
- 29,200 Twitter followers
- 89,300 Instagram followers
- 40,000 Plant Information
  - questions answered annually