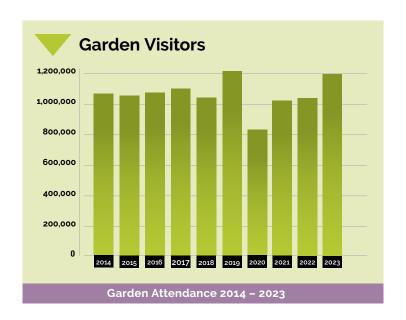

### **Growing and Inquisitive Audience**

- More than 1.2 million visitors in a year
- 14.5 million page views annually
- 446,000 monthly email recipients
- 176,000 Facebook followers
- 29,700 X followers
- 120,000 Instagram followers
- 65,000 Plant Information questions answered annually