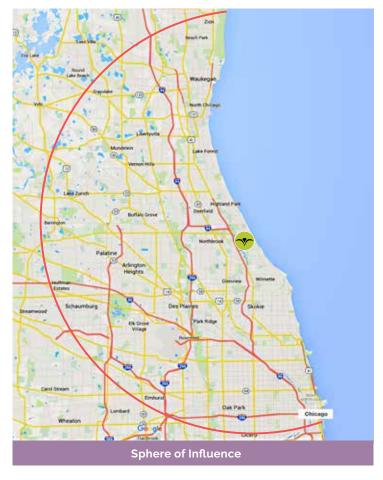

### **Active, Engaged Member Base**

- 65,000 member households
- 80% live within 15 miles of the Garden
- 62% have an average income of \$100,000+
- 72% renew annually
- 60% visit 2 or more times per year
- 15% visit more than 10 times per year
- 12% visit 6-9 times per year

#### **Broad Nonmember Base**

- 91 Net Promoter score
- 94% of visitors come for events, festivals, or other Garden activities
- 75% of visitors come to be inspired and to experience fascinating and beautiful things
- 64% of visitors come to relax, unwind, reflect, and contemplate
- 64% of visitors come from a distance of 10+ miles from the Garden