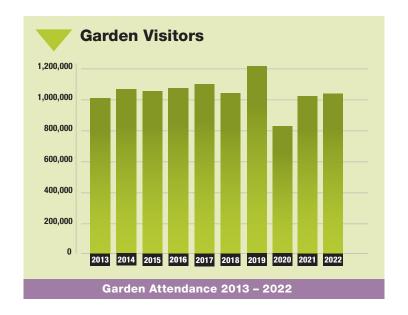

## **Growing and Inquisitive Audience**

- More than 1,170,000 visitors in a typical year
- 14.5 million page views annually
- 446,000 monthly email recipients
- 170,000 Facebook followers
- 29,900 Twitter followers
- 111,000 Instagram followers
- 56,000 Plant Information questions answered annually