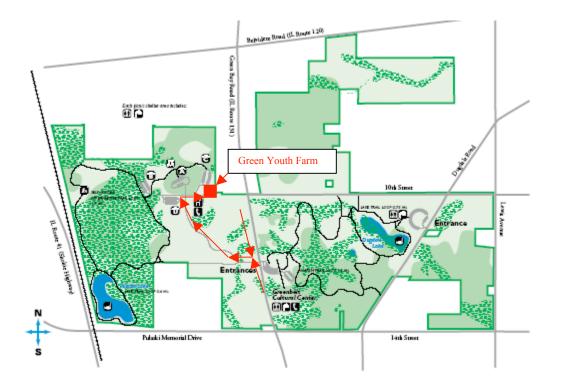

## From the North (off of Hwy 41)

Turn left (east) on Martin Luther King Travel approximately \_ mile to Green Bay Road. Turn left (north) on Green Bay Road Travel approximately 2 miles Cross Pulaski Memorial Drive/14<sup>th</sup> Street Look for the Greenbelt Forest Preserve sign on your left (west side) Turn left (west) into the drive Once inside the forest preserve, stay to the right whenever given a choice, follow signs to the maintenance building The farm is adjacent to the maintenance building

## From the South (off of Hwy 41)

Turn right (east) on Martin Luther King Travel approximately \_ mile to Green Bay Road. Turn left (north) on Green Bay Road Travel approximately 2 miles Cross Pulaski Memorial Drive/14<sup>th</sup> Street Look for the Greenbelt Forest Preserve sign on your left (west side) Turn left (west) into the drive Once inside the forest preserve, stay to the right whenever given a choice, follow signs to the maintenance building The farm is adjacent to the maintenance building